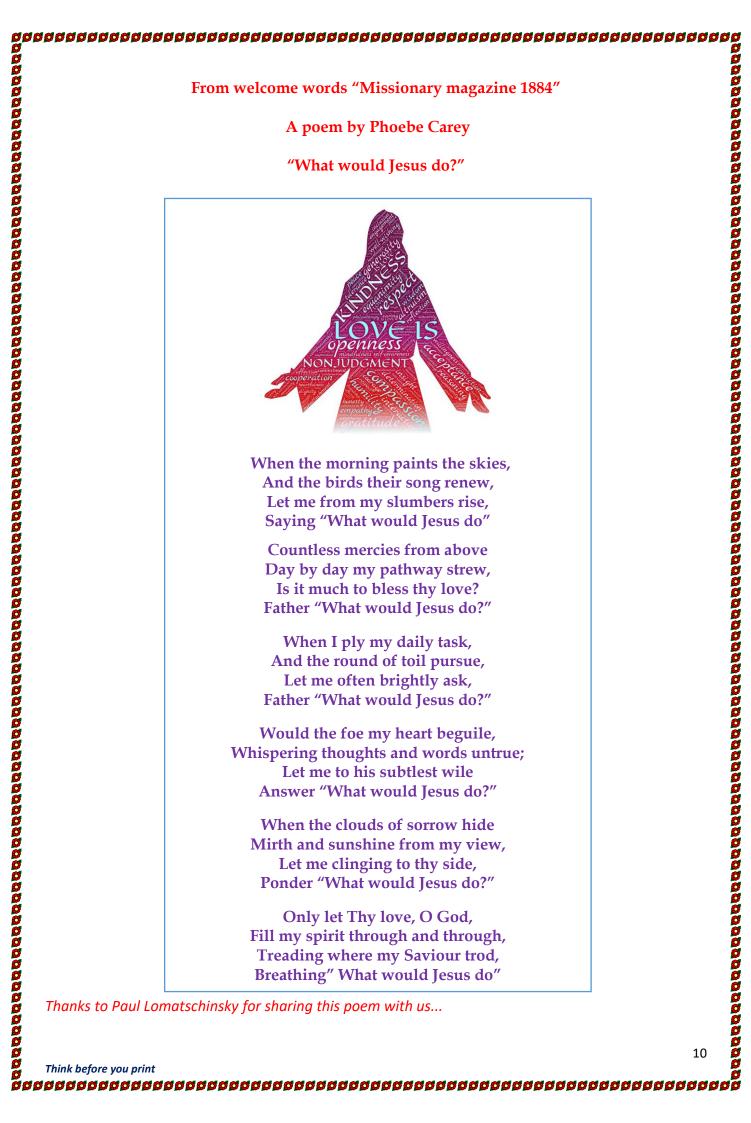

# <text><text><text><section-header><text><text><text><text><text><text><text><text><text>

<section-header><section-header><section-header><section-header><section-header><text><text><text><text><text><image><text>